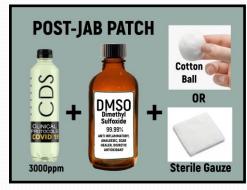

# POST INOCULATION

(Perform no later than 30 minutes after the jab)

- DS Protocol (Dermatologic in Spray)
  - Disinfect the area with CDS in spray (1/3 of CDS at 3000ppm + 2/3 saline solution or purified water)
- CDS + DMSO Patch (for the injected area)
  - Mix 7ml of CDS + 3ml of DMSO at 70% (cotton ball or sterile gauze) for 15-20 minutes.
- Local Heat (seed bag, hand warmer, heat cushion)
  - 15-20 minutes every 2-3 hours throughout the day.
- CDS F20 Protocol
  - 2 F20 Protocols Post Inoculation (Distribute throughout the day between the jab and bedtime).