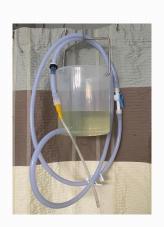

## **ADDITIONAL THERAPIES**

• CDS Enema (Protocolo E) E20 20 ml CDS in 500ml water (twice a week).

• Foot-baths with CDS and seawater.
20 ml CDS + 180ml water. (Ideally seawater but drinking water can be used).
Daily for 7 days.