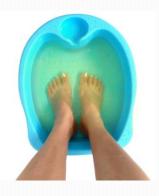

## **ADDITIONAL THERAPIES**

• CDS Enema (Protocolo E) E20 20 ml CDS in 500ml water (twice a week).

• Foot-baths with CDS and seawater.
20 ml CDS + 180ml water. (Ideally seawater but drinking water can be used).
Daily for 7 days.