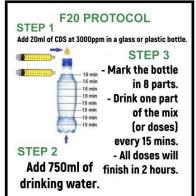

### PRE INOCULATION

- Rich Diet in Fruits and Vegetables
  - Start 48 hrs prior to jab.
- CDS F20 Protocol
  - 1 hour prior to inoculation.
- **Zeolite** (Food Grade)
  - Ideally 1 week prior injection.

# POST INOCULATION

(Perform no later than 30 minutes after the jab)

- DS Protocol (Dermatologic in Spray)
  - Disinfect the area with CDS in spray (1/3 of CDS at 3000ppm + 2/3 saline solution or purified water)
- CDS + DMSO Patch (for the injected area)
  - Mix 7ml of CDS + 3ml of DMSO at 70% (cotton ball or sterile gauze) for 15-20 minutes.
- Local Heat (seed bag, hand warmer, heat cushion)
  - 15-20 minutes every 2-3 hours throughout the day.
- CDS F20 Protocol
  - 2 F20 Protocols Post Inoculation (Distribute throughout the day between the jab and bedtime).