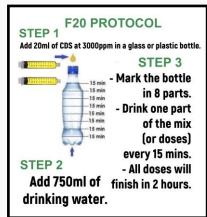

### PRE INOCULATION

- Rich Diet in Fruits and Vegetables
  - Start 48 hrs prior to jab.
- CDS F20 Protocol
  - 1 hour prior to inoculation.
- **Zeolite** (Food Grade)
  - Ideally 1 week prior injection.

# POST INOCULATION

(Perform no later than 30 minutes after the jab)

- DS Protocol (Dermatologic in Spray)
  - Disinfect the area with CDS in spray (1/3 of CDS at 3000ppm + 2/3 saline solution or purified water)
- CDS + DMSO Patch (for the injected area)
  - Mix 7ml of CDS + 3ml of DMSO at 70% (cotton ball or sterile gauze) for 15-20 minutes.
- Local Heat (seed bag, hand warmer, heat cushion)
  - 15-20 minutes every 2-3 hours throughout the day.
- CDS F20 Protocol
  - 2 F20 Protocols Post Inoculation (Distribute throughout the day between the jab and bedtime).