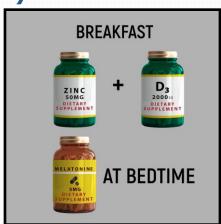

# **DAILY MAINTENANCE** (3-6 months)

- **Seawater** (food grade) one time on an empty stomach.
  - 50 ml seawater + 50 ml drinking water (30 days)
    - THERE AFTER
  - 25ml seawater + 75 ml drinking water (60 días)
- **Zinc 50mg** + **Vitamin D3** 2000 ui (with breakfast).
- **CDS 1 C20** (100ml 10 times throughout the day).
- **Zeolite** (food grade, see table).
- **Melatonin** 3mg at bedtime.